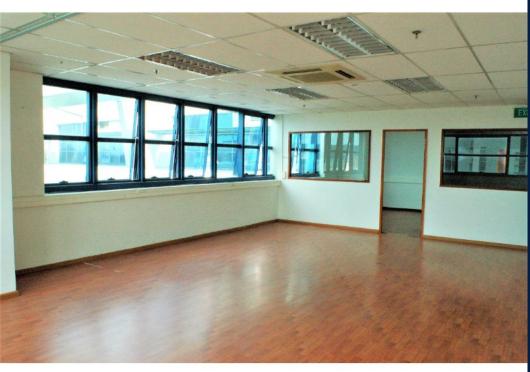

# **COMMERCIAL - WAREHOUSE**

**UBI TECHPARK, 10, UBI CRESCENT, EUNOS, GEYLANG, PAYA LEBAR, SINGAPORE 408564** 

SGLA99422437 **LISTING ID: OCCUPANCY: VACANT** 

**AVAILABILITY:** N/A

**SIZE BUILT-UP:** 1,538SQFT (143SQM)

**CONDITION:** PARTIALLY RENOVATED

**■ LISTING DATE:** MAR 20, 2019